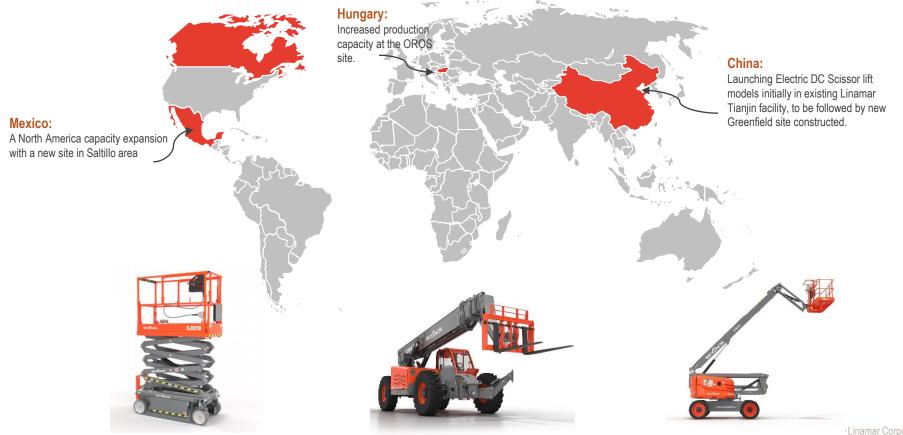

Group**

A Fully EV and Propulsion Agnostic Group – Already ~\$1.4 Billion Sales at Peak and Growing

**HPDC** Mills River Giga Casting Plant



~\$400 Million

# Battery Enclosure Plants

Dura Shiloh 3 Plants Linamar 1 Plant



~\$600 Million

Mobex – Suspension & Chassis LPDC & Machining



~\$450 Million



#### Source: Linamar Internal, August 3, 2023

### **Electrified Vehicles Key Growth Opportunity for Linamar**



### **Strong Electrified & Propulsion Agnostic Wins** *Dramatically Shifting Linamar Sales Mix*

Electrified Vehicle & Propulsion Agnostic Sales % of Total Light Vehicle Sales



Electrified Vehicle & Propulsion Agnostic New Business Wins % of Total Mobility NBWs



# SKYJACK

SJIII 3219 DG EL

SKYJACK

SJIII 3219

------

# **Global Manufacturing Expansion Underway**





Linamar Corporation 20

# MacDon

MacDon is the world leader in technology, innovation, and manufacturing of highperformance harvesting equipment.





Salford Group manufactures high-quality tillage and application equipment with a performance advantage.

Salford strives to create outstanding customer experiences and maintain product leadership through innovation.



### Linamar Long Term Sustainability Roadmap & Goals



We commit to being a net zero emissions organization inclusive of the operation of our facilities, our supply base and the products we supply to by 2050.



# **Sustainability Progress**

- In 2022, complete a full Global C02 Emissions Inventory Quantification Project creating baseline for future target reductions
- Implemented energy savings targets and best practices