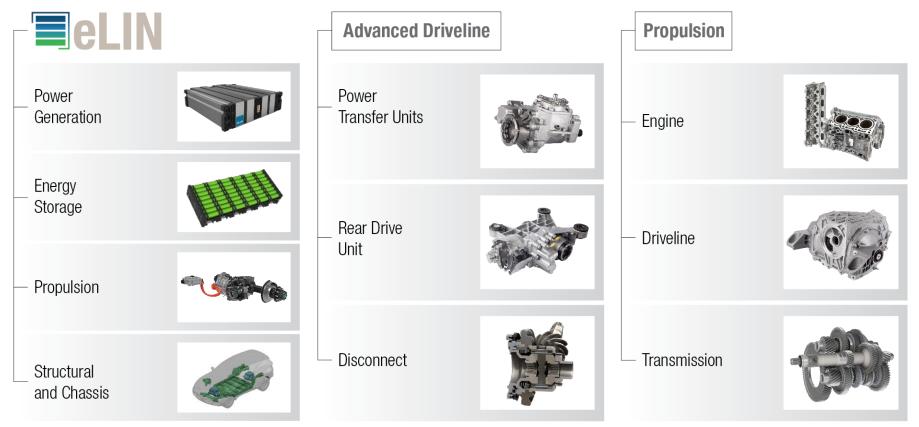

# **Mobility Products Portfolio**

# Innovation: eLIN eAxle Product Family

- Linamar's eLIN Product Solutions Group finalized the family of eAxle products with a range of Electrified Propulsion solutions for Light Duty Independent eAxle, Light Duty Beam eAxle, Utility Duty Beam eAxle and Medium Duty Beam eAxle
- Portfolio family covers Passenger Car to Medium Duty Commercial Vehicle (Vehicle Classes 1 through 6) with Peak Output Torque of 5,000 to 15,000 Nm

# **Structural & Chassis Portfolio Expanding**

Knuckles

**Cross Members** 

**Side Members** 

Full eAxle Subframe-cradle Integration

**Control Arms** 

Subframe

**Subframe Components** 