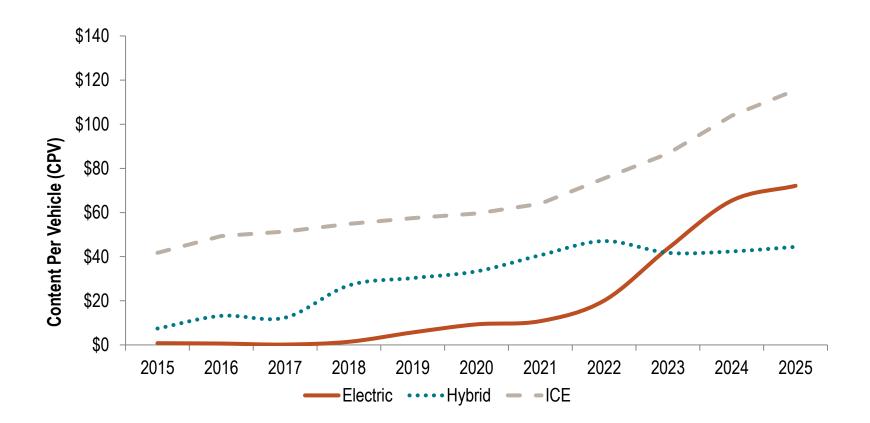

ed to close in 4<sup>th</sup> quarter
- \$70M USD Transaction Price
- Aligns to the 'Linamar Structures' Strategy, increases propulsion agnostic content
- Bolsters Suspension & Chassis portfolio as well as design & engineering capabilities in safety-critical components
- Post-close Integration planning and coordination underway

#### **Products**



## **Linamar Structures Group**

A Fully EV and Propulsion Agnostic Group – Already ~\$1.4 Billion Sales at Peak and Growing

**HPDC** Mills River Giga Casting Plant



~\$400 Million

# Battery Enclosure Plants

Dura Shiloh 3 Plants Linamar 1 Plant



~\$600 Million

Mobex – Suspension & Chassis LPDC & Machining



~\$450 Million



#### Source: Linamar Internal, August 3, 2023

### **Electrified Vehicles Key Growth Opportunity for Linamar**



### **Strong Electrified & Propulsion Agnostic Wins** *Dramatically Shifting Linamar Sales Mix*

Electrified Vehicle & Propulsion Agnostic Sales % of Total Light Vehicle Sales



Electrified Vehicle & Propulsion Agnostic New Business Wins % of Total Mobility NBWs



# SKYJACK

SJIII 3219 DG EL

SKYJACK

SJIII 3219

------

# **Global Manufacturing Expansion Underway**





Linamar Corporation 20

# MacDon

MacDon is the world leader in technology, innovation, and manufacturing of highperformance harvesting equipment.





Salford Group manufactures high-quality tillage and application equipment with a performance advantage.

Salford strives to create outstanding customer experiences and maintain product leadership through innovation.



### Linamar Long Term Sustainability Roadmap & Goal