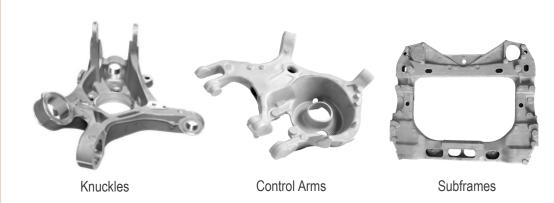

# **Structural & Chassis Portfolio Expanding**

Knuckles

**Cross Members** 

**Side Members** 

Full eAxle Subframe-cradle Integration

**Control Arms** 

Subframe

**Subframe Components** 