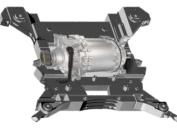

# **Acquisition of 3 Dura-Shiloh Battery Enclosures Facilities**

#### **Transaction Details**

- Deal signed May 30<sup>th</sup>, Closed August 3<sup>rd</sup>
- \$325M USD Transaction Price
- Accelerates Linamar Electrification Strategy and portfolio expansion
- Highlights Linamar's strategic focus on market opportunities in EV Structures
- Integration plans ongoing

# Battery Enclosure Plants

Dura Shiloh 3 Plants Linamar 1 Plant

~\$600 Million

Mobex – Suspension & Chassis LPDC & Machining

~\$450 Million