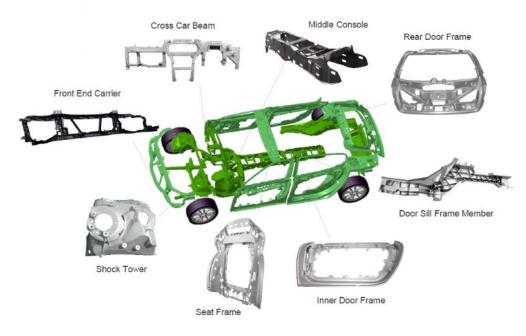

# **Structural & Chassis Portfolio Expanding**

Knuckles

**Cross Members** 

**Side Members** 

Full eAxle Subframe-cradle Integration

**Control Arms** 

Subframe

**Subframe Components** 