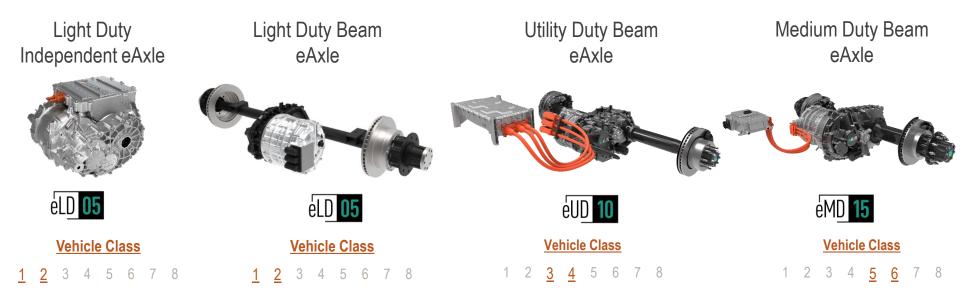

# Innovation: eLIN eAxle Product Family

- Linamar's eLIN Product Solutions Group finalized the family of eAxle products with a range of Electrified Propulsion solutions for Light Duty Independent eAxle, Light Duty Beam eAxle, Utility Duty Beam eAxle and Medium Duty Beam eAxle
- Portfolio family covers Passenger Car to Medium Duty Commercial Vehicle (Vehicle Classes 1 through 6) with Peak Output Torque of 5,000 to 15,000 Nm