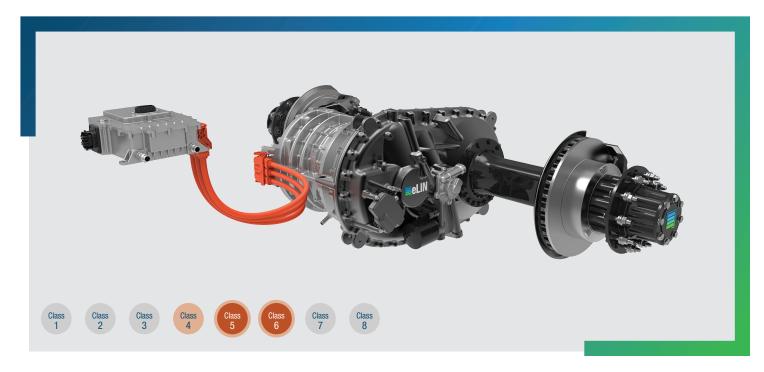

## **Features**

- Designed for Classes 5 & 6
- Forced Lubrication w/Filter
- Optional Electric Park Lock
- Single Speed Gearbox

| Customizable | Track Width |  |
|--------------|-------------|--|
|--------------|-------------|--|

Adaptable to Preferred Wheel Ends

| Product Specifications       |                                      |
|------------------------------|--------------------------------------|
| Voltage (V)                  | 800                                  |
| GAWR                         | 17,500 lbs. / 7,938 kg               |
| Peak Output Torque (Nm)      | 15,000                               |
| Peak Power (kW)              | 300                                  |
| Max Output Shaft Speed (RPM) | 850                                  |
| Park Lock                    | <b>Optional (Electric Actuation)</b> |
| Weight                       | 1,279 lbs. / 580 kg                  |